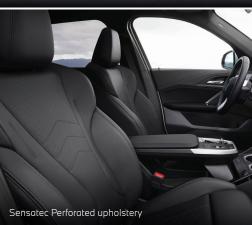

### **INTERIOR**

- Automatic air conditioning
- Luxury instrument Panel
- Sensatec Perforated upholstery
- Sport leather steering wheel with Multifunction buttons
- Interior trim finishers Black high-gloss
- Seat adjustment electric with memory
- Interior rear-view mirror with automatic anti-dazzle function
- Wireless charging tray