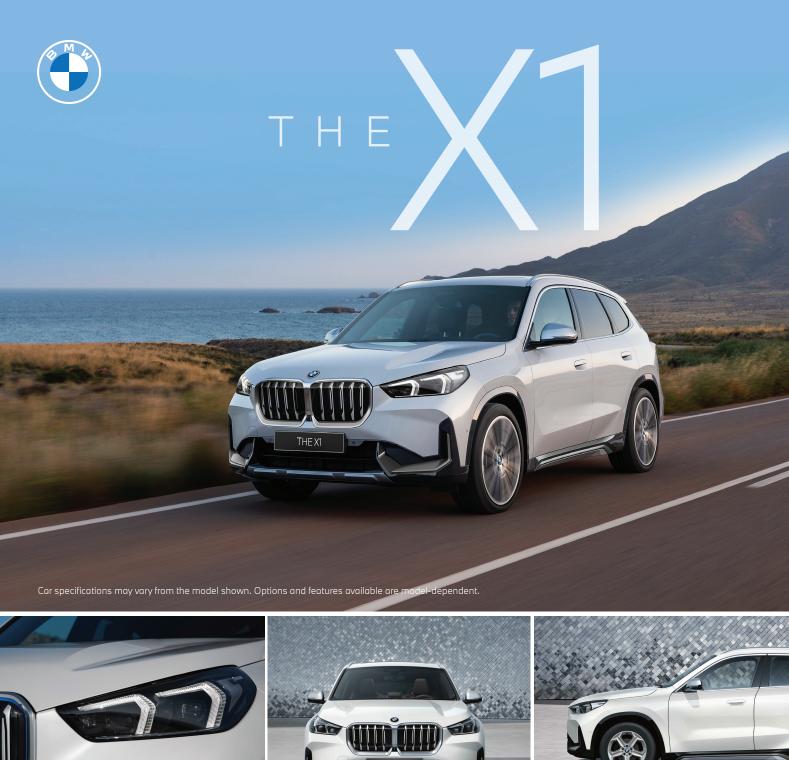

## **EXTERIOR**

- 18" light-alloy wheels Star-spoke style 865
- Adaptive LED headlights
- Highbeam assistant
- Exterior mirror package
- Interior and exterior mirror package
- Comfort Access System
- Automatic operation of tailgate
- Exterior Line Satin Aluminium
- xLine package