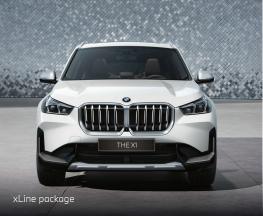

## **EXTERIOR**

- 18" light-alloy wheels Star-spoke style 865
- Adaptive LED headlights
- Highbeam assistant
- Exterior mirror package
- Interior and exterior mirror package
- Comfort Access System
- Automatic operation of tailgate
- Exterior Line Satin Aluminium
- xLine package