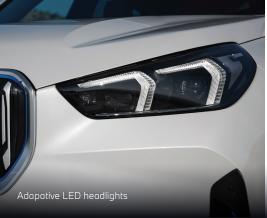

## **EXTERIOR**

- 18" light-alloy wheels Star-spoke style 865
- Adaptive LED headlights
- Highbeam assistant
- Exterior mirror package
- Interior and exterior mirror package
- Comfort Access System
- Automatic operation of tailgate
- Exterior Line Satin Aluminium
- xLine package