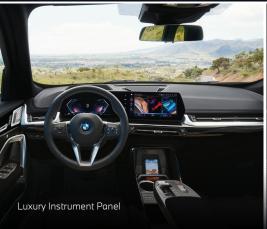

### **INTERIOR**

- Automatic air conditioning
- Luxury instrument Panel
- Sensatec Perforated upholstery
- Sport leather steering wheel with Multifunction buttons
- Interior trim finishers Black high-gloss
- Seat adjustment electric with memory
- Interior rear-view mirror with automatic anti-dazzle function
- Wireless charging tray